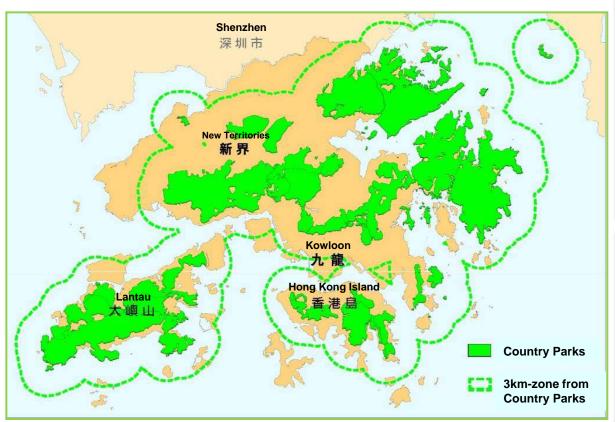

# **Conservation of Natural Ecology**

90% of population will continue living within 3 km from

country parks

**Biodiversity** 