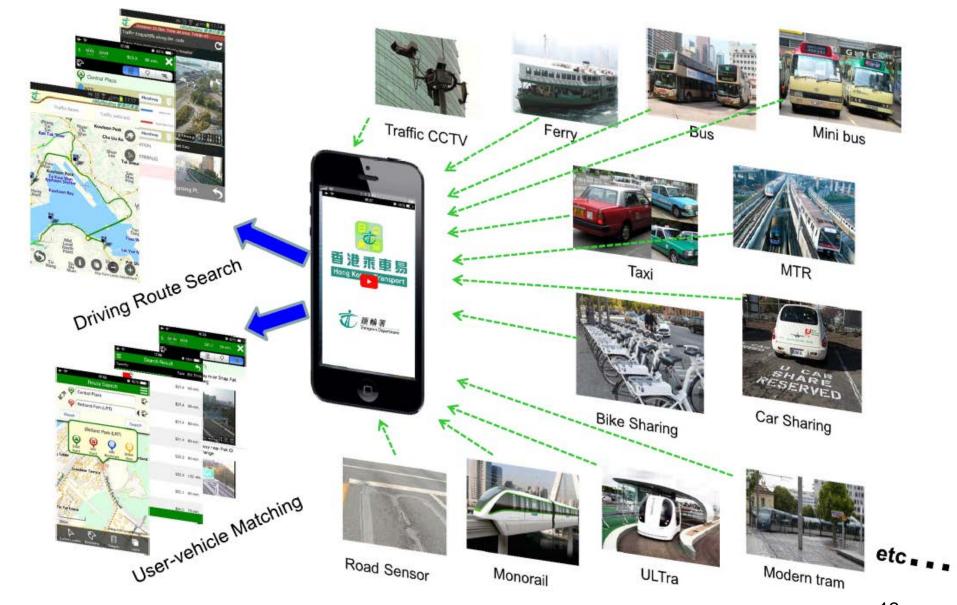

# **Innovative Applications**

Closed-loop "wastes-to-resources" systems
IT platforms for Data sharing - facilitate city management, optimize efficiency & provide high quality public services

#### **Data for Sharing:**

Electricity consumption
Renewable energy
generation
Water consumption
Waste generation.....Government

#### **Data for Sharing:**

Water supply
Weather
Emergency warning
Air / Sea / Road traffic
Cross boundary traffic
Public transportation
Car parking spaces
Charging stations for
electric vehicles
Environmental quality
Healthcare.....

# **Data Sharing – Transport Management**