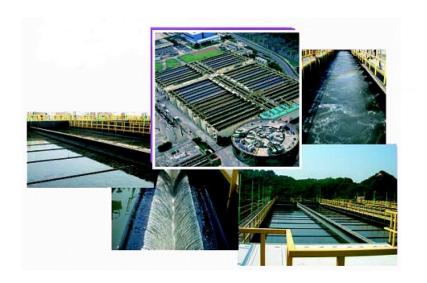

## **Total Water Management – Waste Water**

## **Treated Sewage Effluent Re-use**

- Tertiary sewage treatment plant would be used
- The tertiary treated sewage will be used for flushing in toilets and for irrigation