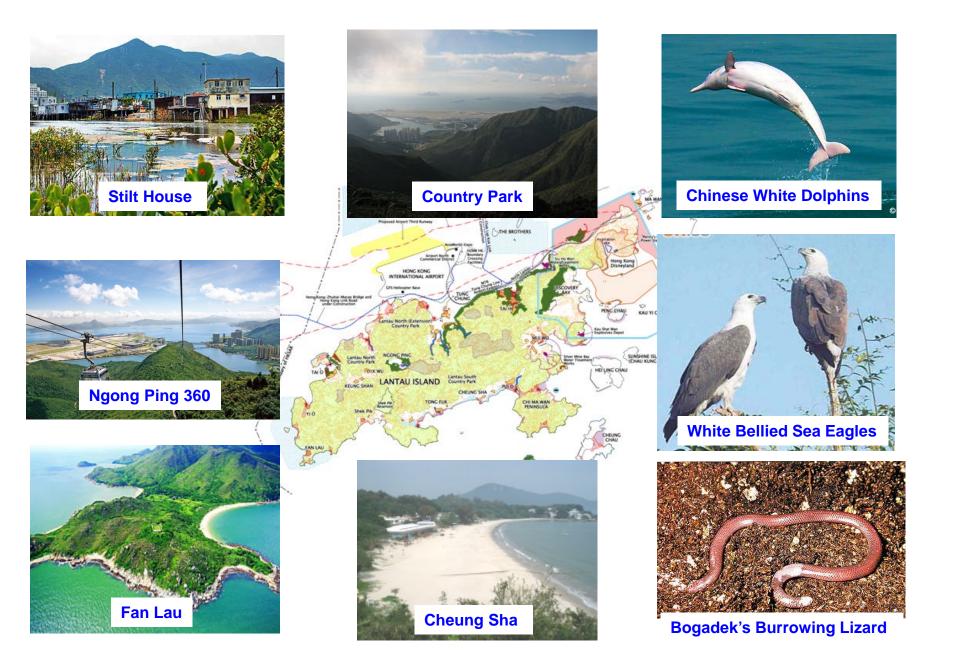

|
| Н                        | Proposed Sunny Bay Reclamation                                                                                           | Chau                                                                                              |
| I                        | East Lantau Metropolis and Related<br>Transport Links – Preliminary<br>Concept                                           | Soko Islands                                                                                      |
| J                        | Railway Development Strategy<br>2014 – Tung Chung West Extension                                                         | Major Infrastructure and Development Projects under<br>Construction / Planning in Lantau          |

## **A Treasure of Natural Assets**



# **Lantau's Development Directions**



## **Energizing Kowloon East**



# **Energizing Kowloon East**