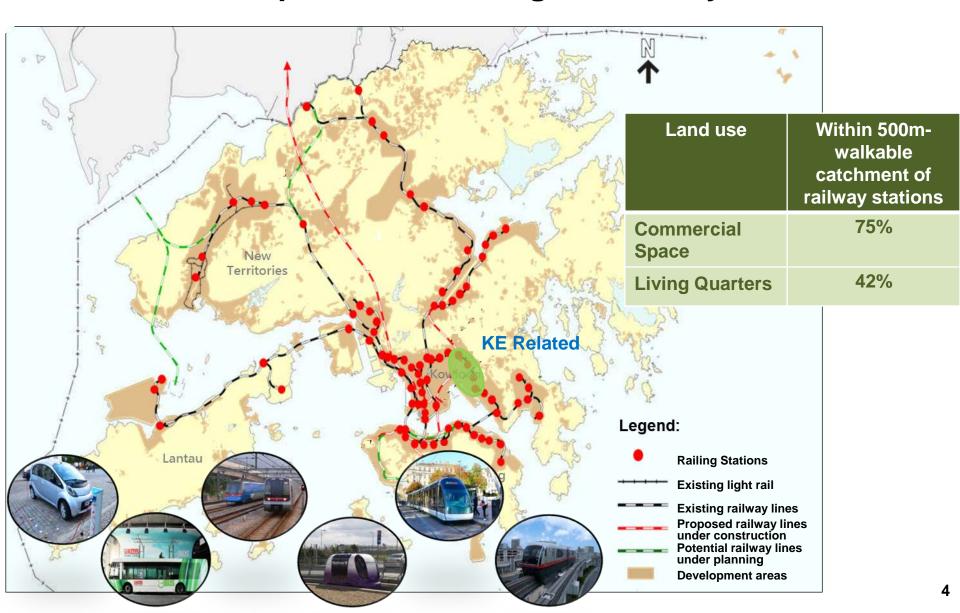

# **Green Transportation Network**

## Rail-based development model: High efficiency & Low Carbon