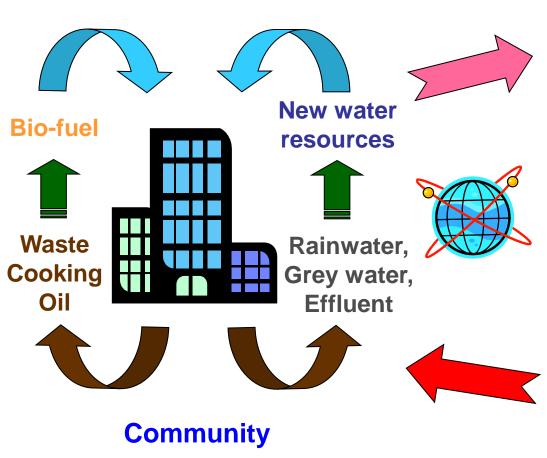

## **Total Water Management – Waste Water**

## Recycled Greywater Re-use

#### **Advantages:**

- Save the use of potable water
- Reduce the quantity of waste water to sewage treatment plant

## **Treated Sewage Effluent Re-use**

- Tertiary sewage treatment plant would be used
- The tertiary treated sewage will be used for flushing in toilets and for irrigation