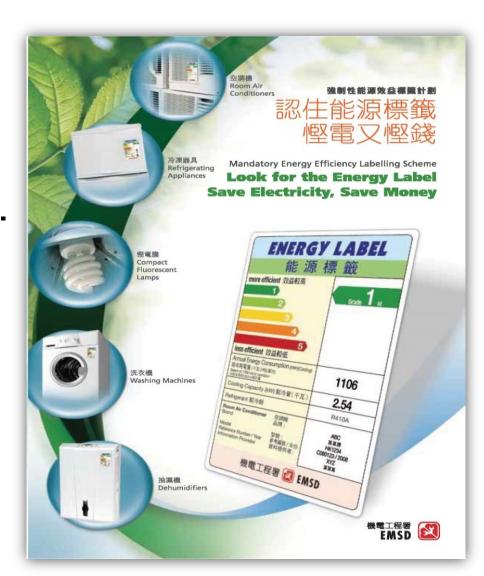

# **Energy Efficiency & Conservation**

- Under the Buildings Energy
   Efficiency Ordinance (Cap 610),
   certain prescribed types of
   buildings have to comply with
   Building Energy Code (BEC)
   and/or Energy Audit Code (EAC).
- Mandatory Energy Efficiency Labelling (MEEL) Scheme