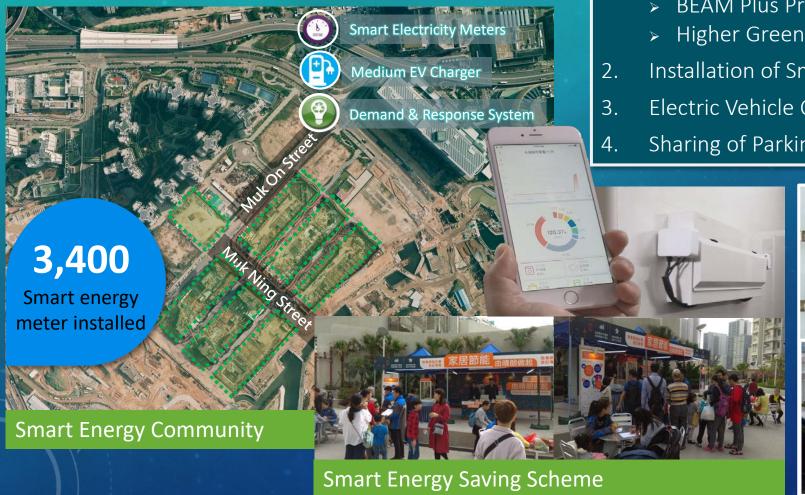

**Resources Management and Urban Environment** 

New requirements in land sale conditions towards building a green and smart neighbourhood:

- Green Building Design
  - BEAM Plus Provisional Gold Rating or above
  - > Higher Greening Ratio
- Installation of Smart Water Meters
- Electric Vehicle Charging Facilities
- Sharing of Parking Vacancy Information